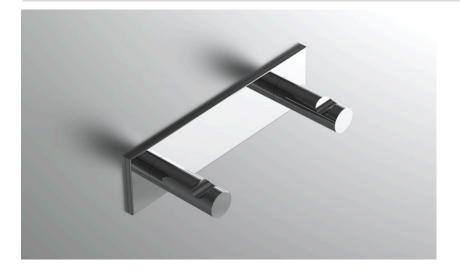

## **COLLECTION INSPIRE**

| robe ho  | OK                       |                              |                                                                  |
|----------|--------------------------|------------------------------|------------------------------------------------------------------|
| Model    |                          | Product                      | Finishes Available                                               |
| INS-RHD2 |                          | Robe Hook                    | Multiple finishes available. Over 23 finishes<br>to choose from. |
| FINISHES | Polished (-P)            | Antique Copper (-ACOP)       | Polished Gold (-PGLD)                                            |
|          | Brushed (-B)             | Polished Brass (-PBRS)       | Brushed Copper (-BCOP)                                           |
|          | Brushed Gold (-BGLD)     | Matte White (-WHT)           | Brushed Rose Gold (-BRGD)                                        |
|          | Matte Black (-BLK)       | Brushed Modern Bronze (-BMBR | Z) Brushed Black (-BRBLK)                                        |
|          | Oil Rubbed Bronze (-ORB) | Glossy White (-GWHT)         | Polished Black (-PBLK)                                           |
|          | Brushed Brass (-BBRS)    | Polished Rose Gold (-PRGD)   | Antique Nickel (-ANKL)                                           |
|          | Brushed Bronze (-BBRZ)   | Unlacquered Brass (-UBRS)    | Black Nickel (-NKBL)                                             |
|          | Antique Brass (-ABRS)    | Polished Nickel (-PNKL)      |                                                                  |

COLLECTION INSPIRE ROBE HOOK