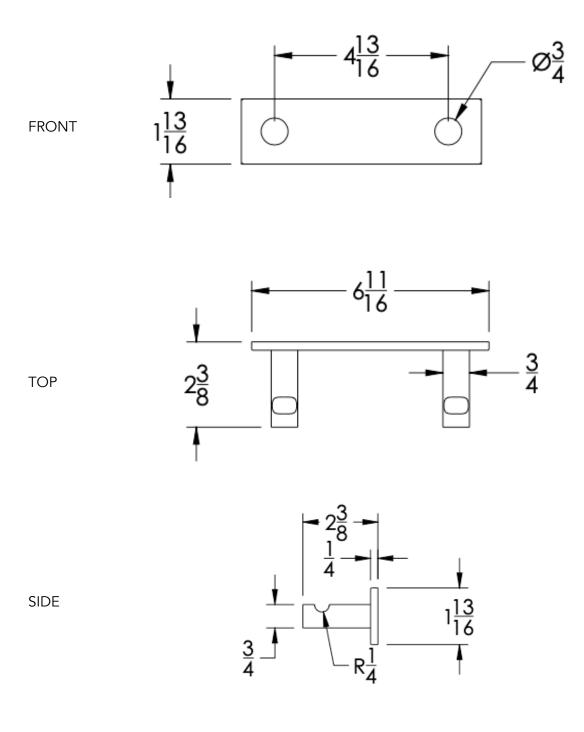

ld (-BRGD)                                        |
|          | Matte Black (-BLK)       | Brushed Modern Bronze (-BMBR | Z) Brushed Black (-BRBLK)                                        |
|          | Oil Rubbed Bronze (-ORB) | Glossy White (-GWHT)         | Polished Black (-PBLK)                                           |
|          | Brushed Brass (-BBRS)    | Polished Rose Gold (-PRGD)   | Antique Nickel (-ANKL)                                           |
|          | Brushed Bronze (-BBRZ)   | Unlacquered Brass (-UBRS)    | Black Nickel (-NKBL)                                             |
|          | Antique Brass (-ABRS)    | Polished Nickel (-PNKL)      |                                                                  |



COLLECTION INSPIRE ROBE HOOK

## Dimensions in inches



NOTE: Dimensions subject to change without notice.